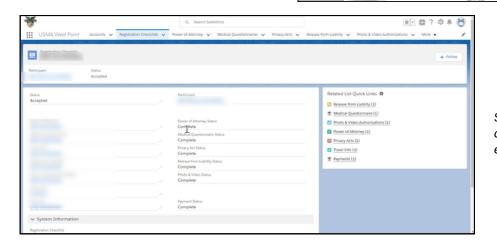

Sample USMA internal student checklist record page, providing easy access to related records.